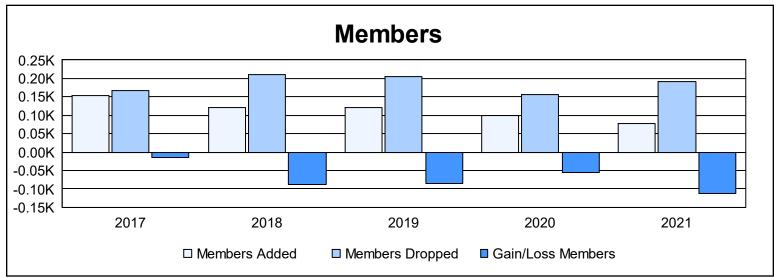

District 3 E

As of June 2021 Cumulative

| Year      | New<br>Clubs | Dropped<br>Clubs | Gain/<br>Loss<br>Clubs | New<br>Members | Charter<br>Members | Reinstate<br>Members | Transfer<br>Members | Total<br>Member<br>Added | Total<br>Members<br>Dropped | Gain/<br>Loss<br>Members |
|-----------|--------------|------------------|------------------------|----------------|--------------------|----------------------|---------------------|--------------------------|-----------------------------|--------------------------|
| 2016-2017 | 0            | 0                | 0                      | 141            | 0                  | 3                    | 9                   | 153                      | 168                         | -15                      |
| 2017-2018 | 0            | 1                | -1                     | 114            | 2                  | 4                    | 2                   | 122                      | 211                         | -89                      |
| 2018-2019 | 0            | 4                | -4                     | 100            | 0                  | 9                    | 13                  | 122                      | 206                         | -84                      |
| 2019-2020 | 0            | 3                | -3                     | 52             | 1                  | 19                   | 28                  | 100                      | 155                         | -55                      |
| 2020-2021 | 0            | 5                | -5                     | 71             | 4                  | 1                    | 2                   | 78                       | 191                         | -113                     |
| Average   | 0            | 3                | -3                     | 96             | 1                  | 7                    | 11                  | 115                      | 186                         | -71                      |