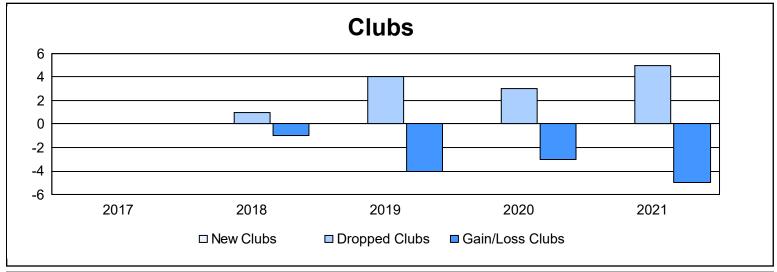

District 3 E

As of June 2021 Cumulative

| Year      | New<br>Clubs | Dropped<br>Clubs | Gain/<br>Loss<br>Clubs | New<br>Members | Charter<br>Members | Reinstate<br>Members | Transfer<br>Members | Total<br>Member<br>Added | Total<br>Members<br>Dropped | Gain/<br>Loss<br>Members |
|-----------|--------------|------------------|------------------------|----------------|--------------------|----------------------|---------------------|--------------------------|-----------------------------|--------------------------|
| 2016-2017 | 0            | 0                | 0                      | 141            | 0                  | 3                    | 9                   | 153                      | 168                         | -15                      |
| 2017-2018 | 0            | 1                | -1                     | 114            | 2                  | 4                    | 2                   | 122                      | 211                         | -89                      |
| 2018-2019 | 0            | 4                | -4                     | 100            | 0                  | 9                    | 13                  | 122                      | 206                         | -84                      |
| 2019-2020 | 0            | 3                | -3                     | 52             | 1                  | 19                   | 28                  | 100                      | 155                         | -55                      |
| 2020-2021 | 0            | 5                | -5                     | 71             | 4                  | 1                    | 2                   | 78                       | 191                         | -113                     |
| Average   | 0            | 3                | -3                     | 96             | 1                  | 7                    | 11                  | 115                      | 186                         | -71                      |